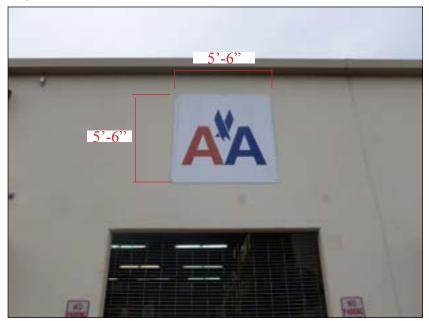

# Sign #28

Installer Notes: Remove existing panel. Install new letterset.

#### Existing: Panel

| <ul> <li>Pylon/Monument</li> <li>Directional</li> <li>Panel</li> </ul> | <ul> <li>Letterset</li> <li>Illuminated</li> <li>Non-Illuminated</li> </ul> | □ Vinyl<br>□ Single Face<br>□ Double Face | □ Wall Sign<br>□ Other |
|------------------------------------------------------------------------|-----------------------------------------------------------------------------|-------------------------------------------|------------------------|
| Height: 5'-6″                                                          |                                                                             |                                           |                        |
| Width: 5'-6"                                                           |                                                                             |                                           |                        |
| Depth:                                                                 |                                                                             |                                           |                        |
| Comments:                                                              |                                                                             |                                           |                        |
|                                                                        |                                                                             |                                           |                        |

#### Recommended: Custom Letterset

Pylon/Monument
Letterset
Ninyl
Wall Sign
Other
Other
Non-Illuminated
Double Face
Width: 8'-5"
Depth: 3"
Comments:

colite