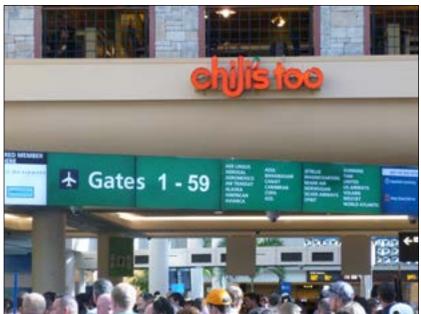

No Action by Colite

- Pylon/Monument
   Directional
   Panel
- Letterset
   Illuminated
   Non-Illuminated
- □ Vinyl □ Single Face □ Double Face

□ Wall Sign □ Other

Height: N/A

Width: N/A

Comments: No Action per email from Stacy Jansen dated 7-24-2015

colite







Installer Notes: To be done by others

#### Existing: Vinyl

Width: N/A

Comments:

□ Pylon/Monument Vinyl □ Letterset □ Directional □ Illuminated □ Single Face □ Panel □ Non-Illuminated Double Face Height: N/A

🗆 Wall Sign □ Other

Recommended: No Action by Colite

□ Pylon/Monument □ Directional Panel

Restoration Requirements:

□ Letterset □ Illuminated □ Non-Illuminated □ Vinyl □ Single Face Double Face 🗆 Wall Sign □ Other

Height: N/A

Width: N/A

Comments: No Action per email from Stacy Jansen dated 7-24-2015









Installer Notes: To be done by others

#### Existing: Gates TV

□ Pylon/Monument
 □ Letterset
 □ Vinyl
 □ Wall Sign
 □ Directional
 □ Illuminated
 □ Single Face
 □ Other
 □ Panel
 □ Non-Illuminated
 □ Double Face
 Height: N/A
 Width: N/A

Comments:

#### Recommended: No Action by Colite

Pylon/Monument
 Directional
 Panel

LettersetIlluminatedNon-Illuminated

□ Vinyl □ Single Face □ Double Face □ Wall Sign □ Other

Height: N/A

Width: N/A

Comments: No Action per email from Stacy Jansen dated 7-24-2015

colite



# Sign #17



| AMERICAN<br>Baggage Service | K o |  |
|-----------------------------|-----|--|
|                             |     |  |

Installer Notes: To be done by others

#### Existing: Panel

| <ul> <li>Pylon/Monument</li> <li>Directional</li> <li>Panel</li> </ul> | <ul>