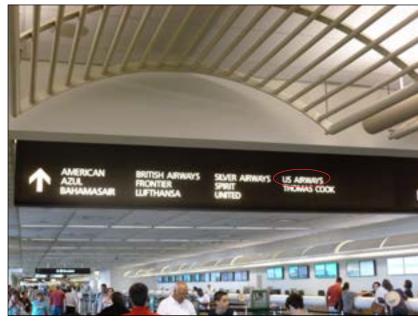

# LUFTHANSA SEVER ARWAYS AMERICAN. SUN COUNTRY LINITED 100010

Installer Notes: To be done by others