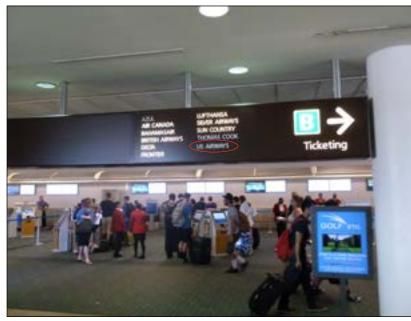

# LUFTHANSA SEVER ARWAYS AMERICAN. SUN COUNTRY LINITED 100010

Installer Notes: To be done by others