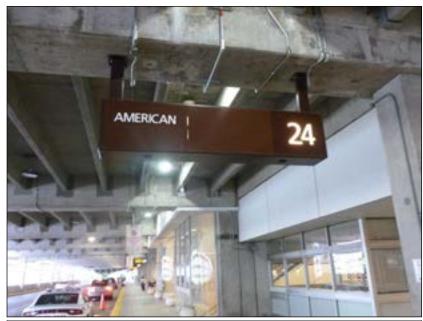

# Sign #24 - Option A

Installer Notes: Install new panel. Sign to be suspended from ceiling.

#### Existing: Wall

□ Pylon/Monument 🗆 Wall Sign □ Letterset □ Vinyl □ Directional □ Single Face □ Illuminated □ Other □ Panel □ Non-Illuminated Double Face Height: N/A Width: N/A Comments:

#### **Recommended:** Custom Panel