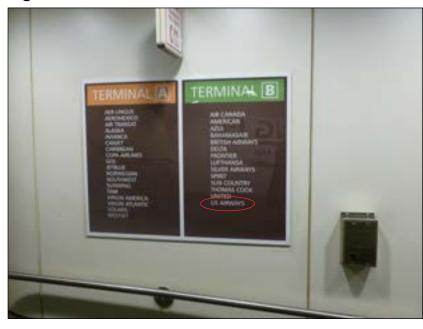

all Sign □ Other

Recommended: No Action by Colite

□ Pylon/Monument □ Directional Panel

□ Letterset □ Illuminated □ Non-Illuminated □ Vinyl □ Single Face Double Face 🗆 Wall Sign □ Other

colite

Height: N/A

Width: N/A

Comments: No Action per email from Stacy Jansen dated 7-24-2015







Installer Notes: To be done by others

#### Existing: Vinyl

□ Pylon/Monument
 □ Letterset
 □ Directional
 □ Illuminated
 □ Single Face
 □ Panel
 □ Non-Illuminated
 □ Double Face
 Height: N/A
 Width: N/A

Comments:

#### Recommended: No Action by Colite

Pylon/Monument
 Directional
 Panel

LettersetIlluminatedNon-Illuminated

□ Vinyl □ Single Face □ Double Face □ Wall Sign □ Other

colite

🗆 Wall Sign

□ Other

Height: N/A

Width: N/A

Comments: No Action per email from Stacy Jansen dated 7-24-2015





TERMINAL B

Installer Notes: To be done by others

#### Existing: Vinyl □ Pylon/Monument Vinyl 🗆 Wall Sign □ Letterset □ Directional □ Illuminated □ Single Face □ Other □ Panel □ Non-Illuminated Double Face Height: N/A Width: N/A Comments:

Recommended: No Action by Colite

□ Pylon/Monument □ Directional 🗆 Panel

□ Letterset □ Illuminated □ Non-Illuminated □ Vinyl □ Single Face Double Face 🗆 Wall Sign □ Other

colite

Height: N/A

Width: N/A

Comments: No Action per email from Stacy Jansen dated 7-24-2015



# Sign #7



# LUFTHANSA SEVER ARWAYS AMERICAN. SUN COUNTRY LINITED 100010

Installer Notes: To be done by others

#### **Existing: Vinyl**

Width: N/A

Comments:

□ Pylon/Monument □ Letterset Vinyl □ Directional □ Illuminated □ Panel □ Non-Illuminated Height: N/A

□ Single Face Doub