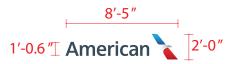

#### Recommended: Custom Letterset

Pylon/Monument
Letterset
Ninyl
Wall Sign
Other
Other
Non-Illuminated
Double Face
Width: 8'-5"
Depth: 3"
Comments:

colite