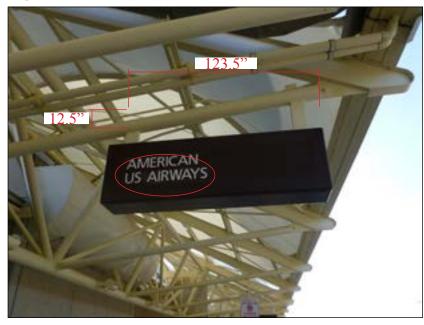

#### AMERICAN ALL AHAMASARI BETESH ARRAYS BETESH

Installer Notes: To be done by others

#### Existing: Vinyl

□ Pylon/Monument
 □ Letterset
 □ Directional
 □ Illuminated
 □ Single Face
 □ Other
 □ Panel
 □ Non-Illuminated
 □ Double Face
 Height: N/A
 Width: N/A

Comments: