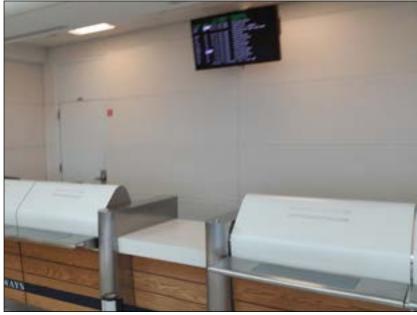

# Sign #24 - Option B

| 1   | American                                                                                                        |
|-----|-----------------------------------------------------------------------------------------------------------------|
|     | The second se |
|     | Special Services                                                                                                |
| / 1 |                                                                                                                 |
|     |                                                                                                                 |

Installer Notes: Install new panel. Sign to be suspended from ceiling.

| Existing: Wall                                                         |                                                                             |                                           |                        |
|------------------------------------------------------------------------|-----------------------------------------------------------------------------|-------------------------------------------|------------------------|
| <ul> <li>Pylon/Monument</li> <li>Directional</li> <li>Panel</li> </ul> | <ul> <li>Letterset</li> <li>Illuminated</li> <li>Non-Illuminated</li> </ul> | □ Vinyl<br>□ Single Face<br>□ Double Face | □ Wall Sign<br>□ Other |
| Height: N/A<br>Width: N/A                                              |                                                                             |                                           |                        |
| Comments:                                                              |                                                                             |                                           |                        |