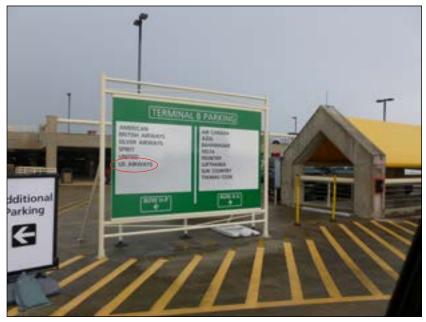

# Sign #25

# TERMINAL B PARKING AR CANADA ATLS LANALITE DULTA RONTER LITHANSA. 1 10 SUN COUNTRY THOMAS COOK 100 H.P ROWLE

Installer Notes: To be done by others

#### **Existing: Vinyl**

Comments:

□ Pylon/Monument □ Letterset Vinyl □ Directional □ Illuminated □ Single Face □ Panel □ Non-Illuminated Double Face Height: N/A Width: N/A

🗆 Wall Sign □ Other