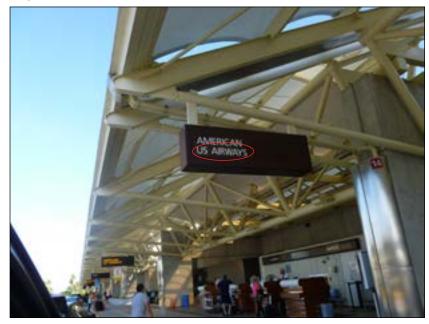

Wall Sign □ Other

Recommended: No Action by Colite

Pylon/MonumentDirectionalPanel

Letterset
 Illuminated
 Non-Illuminated

□ Vinyl □ Single Face □ Double Face □ Wall Sign □ Other

colite

Height: N/A

Width: N/A

Comments: No Action per email from Stacy Jansen dated 7-24-2015







Installer Notes: To be done by others

#### Existing: Vinyl

Height: N/A Width: N/A

Comments:

- □ Pylon/Monument □ Letterset □ Directional □ Panel
  - □ Illuminated □ Non-Illuminated
- Vinyl □ Single Face Double Face
- 🗆 Wall Sign □ Other

Recommended: No Action by Colite

□ Pylon/Monument □ Directional Panel

□ Letterset □ Illuminated □ Non-Illuminated □ Vinyl □ Single Face Double Face 🗆 Wall Sign □ Other

colite

Height: N/A

Width: N/A

Comments: No Action per email from Stacy Jansen dated 7-24-2015







Installer Notes: To be done by others

#### Existing: Vinyl

□ Pylon/Monument
 □ Letterset
 □ Directional
 □ Illuminated
 □ Single Face
 □ Panel
 □ Non-Illuminated
 □ Double Face
 Height: N/A
 Width: N/A

Comments:

#### Recommended: No Action by Colite

Pylon/Monument
 Directional
 Panel

LettersetIlluminatedNon-Illuminated

□ Vinyl □ Single Face □ Double Face □ Wall Sign □ Other

colite

🗆 Wall Sign

□ Other

Height: N/A

Width: N/A

Comments: No Action per email from Stacy Jansen dated 7-24-2015





TERMINAL B

Installer Notes: To be done by others

#### Existing: Vinyl □ Pylon/Monument Vinyl 🗆 Wall Sign □ Letterset □ Directional □ Illuminated □ Single Face □ Other □ Panel □ Non-Illuminated Double Face Height: N/A Width: N/A Comments:

Recommended: No Action by Colite

□ Pylon/Monu