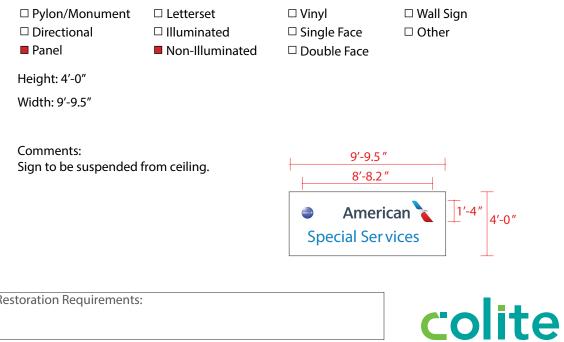

# Sign #24 - Option B

□ Directional Panel American Height: 4'-0" Special Services Width: 9'-9.5" Comments:

Installer Notes: Install new panel. Sign to be suspended from ceiling.

# Existing: Wall

□ Pylon/Monument □ Vinyl 🗆 Wall Sign □ Letterset □ Directional □ Illuminated □ Single Face □ Other □ Panel □ Non-Illuminated Double Face Height: N/A Width: N/A Comments:

#### **Recommended:** Custom Panel