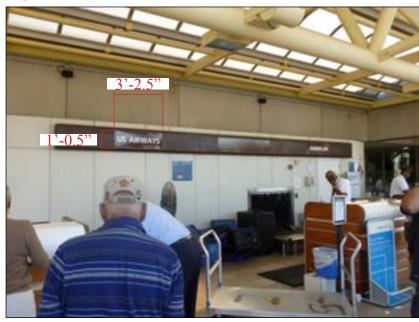

#### Existing: Vinyl

□ Pylon/Monument
 □ Letterset
 □ Directional
 □ Illuminated
 □ Single Face
 □ Panel
 □ Non-Illuminated
 □ Double Face
 Height: 1'-005"
 Width: 3'-2.5"

Comments:

Recommended: No Action by Colite