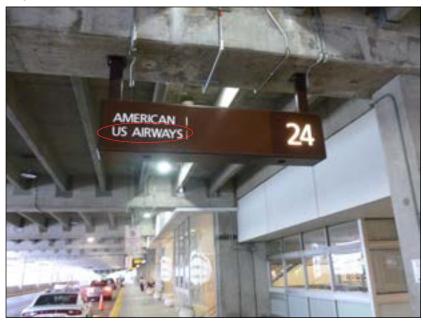

# Sign #24 - Option A

Installer Notes: Install new panel. Sign to be suspended from ceiling.

#### Existing: Wall

□ Pylon/Monument 🗆 Wall Sign □ Letterset □ Vinyl □ Directional □ Single Face □ Illuminated □ Other □ Panel □ Non-Illuminated Double Face Height: N/A Width: N/A Comments:

#### **Recommended:** Custom Panel