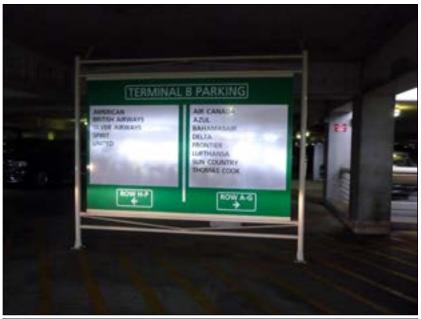

# Sign #25

# TERMINAL B PARKING AR CANADA ATLS LANALITE DULTA RONTER LITHANSA. 1 10 SUN COUNTRY THOMAS COOK 100 H.P ROWLE

Installer Notes: To be done by others

#### **Existing: Vinyl**

Comments:

□ Pylon/Monument □ Letterset Vinyl □ Directional □ Illuminated □ Single Face □ Panel □ Non-Illuminated Double Face Height: N/A Width: N/A

🗆 Wall Sign □ Other