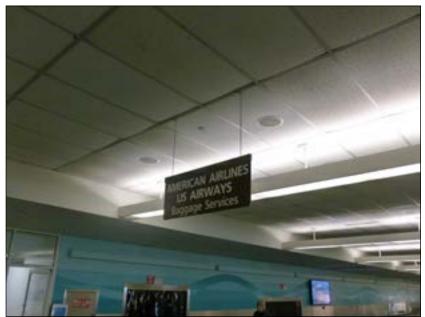

# Sign #17

| AMERICAN<br>Baggage Service | K o |  |
|-----------------------------|-----|--|
|                             |     |  |

Installer Notes: To be done by others