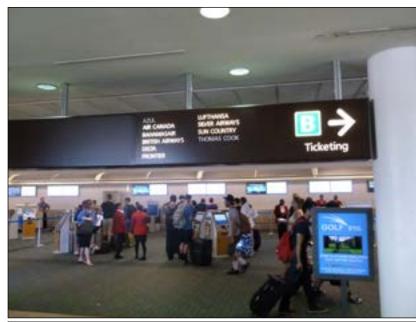

# LUFTHANSA SEVER ARWAYS AMERICAN. SUN COUNTRY LINITED 100010

Installer Notes: To be done by others