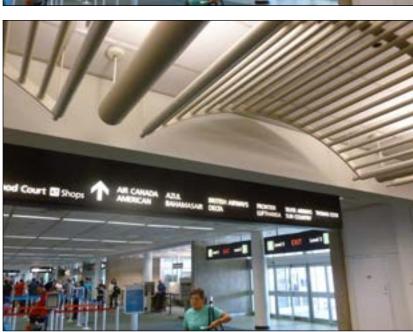

e Double Face □ Other



# Sign #8





Installer Notes: To be done by others

#### Existing: Vinyl

Width: N/A

Comments:

- □ Pylon/Monument Vinyl □ Letterset □ Directional □ Illuminated □ Panel □ Non-Illuminated Height: N/A
  - □ Single Face Double Face
- 🗆 Wall Sign □ Other

Recommended: No Action by Colite

□ Pylon/Monument □ Directional 🗆 Panel

□ Letterset □ Illuminated □ Non-Illuminated □ Vinyl □ Single Face Double Face 🗆 Wall Sign □ Other

Height: N/A

Width: N/A

Restoration Requirements:

Comments: No Action per email from Stacy Jansen dated 7-24-2015







| Existing: Vinyl  |
|------------------|
| □ Pylon/Monument |

□ Directional

□ Panel

Height: N/A Width: N/A

Comments:

□ Letterset □ Illuminated □ Non-Illuminated ■ Vinyl □ Single Face □ Double Face □ Wall Sign □ Other



Installer Notes: To be done by others

# Recommended: No Action by Colite

Pylon/MonumentDirectionalPanel

Letterset
 Illuminated
 Non-Illuminated

□ Vinyl □ Single Face □ Double Face □ Wall Sign □ Other

colite

Height: N/A

Width: N/A

Comments: No Action per email from Stacy Jansen dated 7-24-2015



# Sign #10



|      | T        | K |   |
|------|----------|---|---|
|      |          | T | T |
| Jª Y | AMERICAN |   |   |
|      |          |   | • |
|      | ×/       |   |   |

Installer Notes: To be done by others

### Existing: Vinyl

□ Pylon/Monument
 □ Letterset
 □ Directional
 □ Illuminated
 □ Single Face
 □ Panel
 □ Non-Illuminated
 □ Double Face
 Height: N/A
 Width: N/A

Comments:

Recommended: No Action by Colite

Pylon/MonumentDirectionalPanel

Letterset
 Illuminated
 Non-I