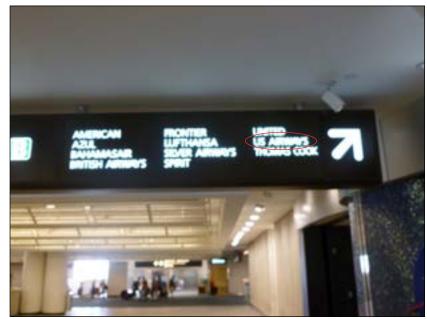

# Sign #25

# TERMINAL B PARKING AR CANADA ATLS LANALITE DULTA RONTER LITHANSA. 1 10 SUN COUNTRY THOMAS COOK 100 H.P ROWLE

Installer Notes: To be done by others

#### **Existing: Vinyl**

Comments:

□ Pylon/Monument □ Letterset Vinyl □ Directional □ Illuminated □ Single Face □ Panel □ Non-Illuminated Double Face Height: N/A Width: N/A

🗆 Wall Sign □ Other