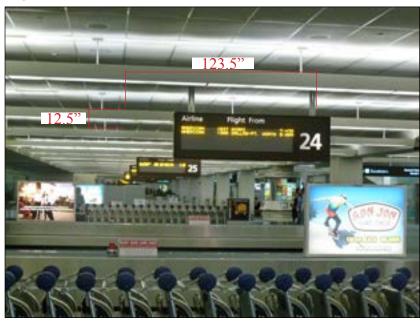

|                                           |                        |
| Width: 3'-6"                                                           |                                                                             |                                           |                        |

Comments:

#### Recommended: No Action by Colite

| Pylon/Monument |  |
|----------------|--|
| Directional    |  |
| 🗆 Panel        |  |

Letterset
 Illuminated
 Non-Illuminated

□ Vinyl □ Single Face □ Double Face □ Wall Sign □ Other

Height: N/A

Width: N/A

Restoration Requirements:

Comments: No Action per email from Stacy Jansen dated 7-24-2015

colite







Installer Notes:



#### Recommended: Remove Vinyl





# Sign #19





Installer Notes: No Action

#### Existing: MCO

| Pylon/Monument Directional | □ Letterset<br>□ Illuminated | □ Vinyl<br>□ Single Face | □ Wall Sign<br>□ Other |
|----------------------------|------------------------------|--------------------------|------------------------|
| Panel                      | Non-Illuminated              | Double Face              |                        |
| Height: N/A                |                              |                          |                        |
| Width: N/A                 |                              |                          |                        |

Comments:

#### Recommended: No Action by Colite

| Pylon/Monument | Letterset     |
|----------------|---------------|
| Directional    | Illuminated   |
| 🗆 Panel        | 🗆 N