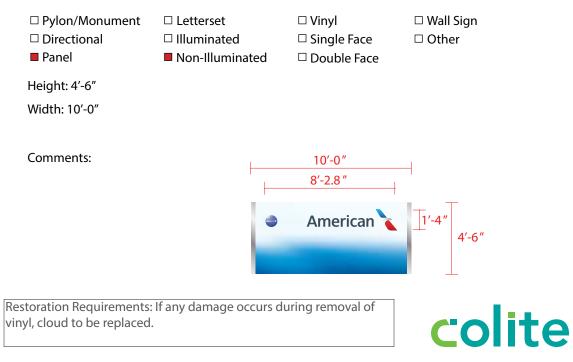

#### Existing: Vinyl

Width: N/A

Comments:

□ Pylon/Monument Vinyl □ Letterset □ Directional □ Illuminated □ Single Face □ Panel □ Non-Illuminated Double Face Height: N/A

🗆 Wall Sign □ Other

Recommended: No Action by Colite

□ Pylon/Monument □ Directional Panel

Restoration Requirements:

□ Letterset □ Illuminated □ Non-Illuminated □ Vinyl □ Single Face Double Face 🗆 Wall Sign □ Other

Height: N/A

Width: N/A

Comments: No Action per email from Stacy Jansen dated 7-24-2015