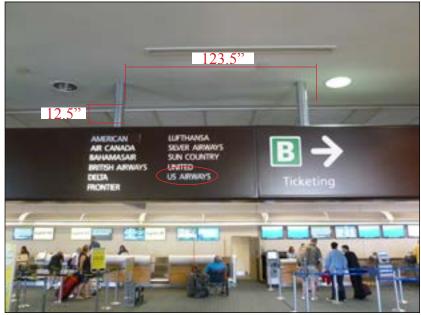

#### Existing: Vinyl

□ Pylon/Monument
 □ Letterset
 □ Directional
 □ Illuminated
 □ Single Face
 □ Panel
 □ Non-Illuminated
 □ Double Face
 Height: 1'-005"
 Width: 3'-2.5"

Comments:

Recommended: No Action by Colite