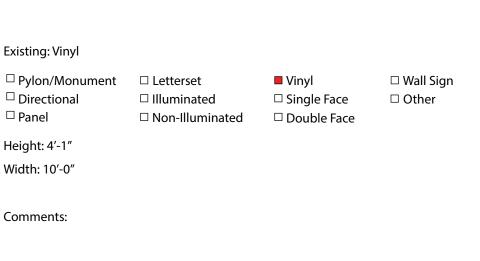

| Existing: Vinyl  |
|------------------|
| □ Pylon/Monument |

□ Directional

□ Panel

Height: N/A Width: N/A

Comments:

□ Letterset □ Illuminated □ Non-Illuminated ■ Vinyl □ Single Face □ Double Face □ Wall Sign □ Other