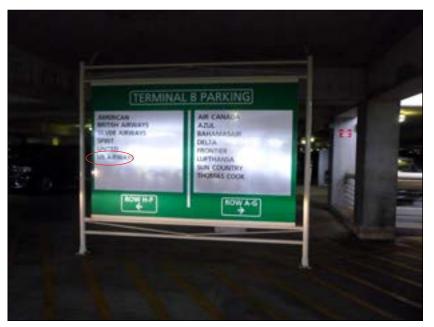

# Sign #25

# TERMINAL B PARKING AR CANADA ATLS LANALITE DULTA RONTER LITHANSA. 1 10 SUN COUNTRY THOMAS COOK 100 H.P ROWLE

Installer Notes: To be done by others

#### **Existing: Vinyl**

Comments:

□ Pylon/Monument □ Letterset Vinyl □ Directional □ Illuminated □ Single Face □ Panel □ Non-Illuminated Double Face Height: N/A Width: N/A

🗆 Wall Sign □ Other