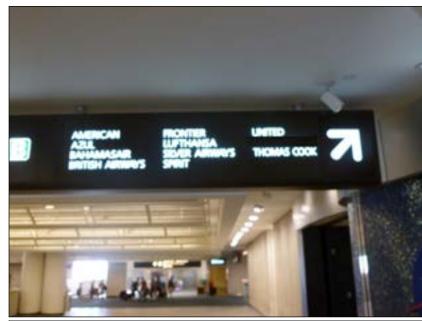

# Sign #25

# TERMINAL B PARKING AR CANADA ATLS LANALITE DULTA RONTER LITHANSA. 1 10 SUN COUNTRY THOMAS COOK 100 H.P ROWLE

Installer Notes: To be done by others

#### **Existing: Vinyl**

Comments:

□ Pylon/Monument □ Letterset Vinyl □ Directional □ Illuminated □ Single Face □ Panel □ Non-Illuminated Double Face Height: N/A Width: N/A

🗆 Wall Sign □ Other