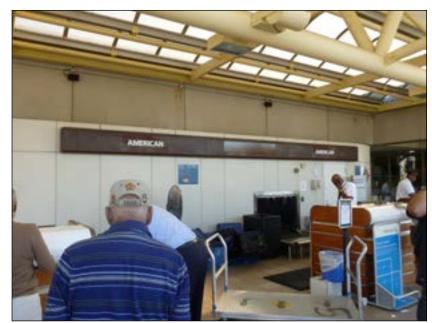

#### AMERICAN ALL AHAMASARI BETESH ARRAYS BETESH

Installer Notes: To be done by others

#### Existing: Vinyl

□ Pylon/Monument
 □ Letterset
 □ Directional
 □ Illuminated
 □ Single Face
 □ Other
 □ Panel
 □ Non-Illuminated
 □ Double Face
 Height: N/A
 Width: N/A

Comments: