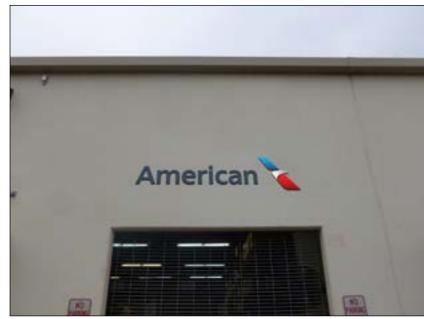

# Sign #28

Installer Notes: Remove existing panel. Install new letterset.

#### Existing: Panel

| <ul> <li>Pylon/Monument</li> <li>Directional</li> <li>Panel</li> </ul> | <ul> <li>Letterset</li> <li>Illuminated</li> <li>Non-Illuminated</li> </ul> | □ Vinyl<br>□ Single Face<br>□ Double Face | □ Wall Sign<br>□ Other |
|------------------------------------------------------------------------|-----------------------------------------------------------------------------|-------------------------------------------|------------------------|
| Height: 5'-6″                                                          |                                                                             |                                           |                        |
| Width: 5'-6"                                                           |                                                                             |                                           |                        |
| Depth:                                                                 |                                                                             |                                           |                        |
| Comments:                                                              |                                                                             |                                           |                        |
|                                                                        |                                                                             |                                           |                        |

#### Recommended: Custom Letterset

Pylon/Monument
Letterset
Ninyl
Wall Sign
Other
Other
Non-Illuminated
Double Face
Width: 8'-5"
Depth: 3"
Comments:

colite