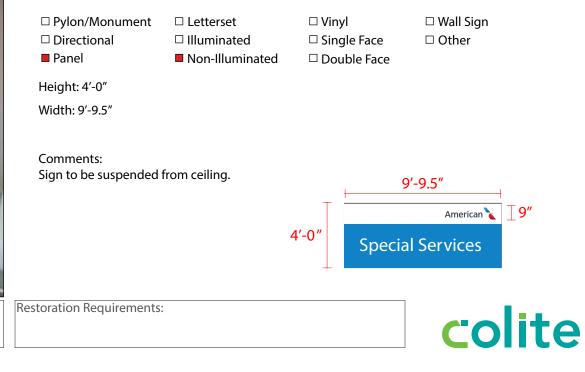

# Sign #24 - Option B

□ Directional Panel American Height: 4'-0" Special Services Width: 9'-9.5" Comments:

Installer Notes: Install new panel. Sign to be suspended from ceiling.