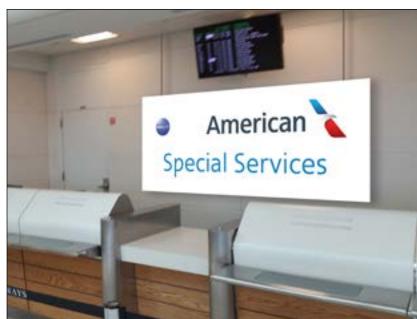

# Sign #24 - Option B

| 1   | American                                                                                                        |
|-----|-----------------------------------------------------------------------------------------------------------------|
|     | The second se |
|     | Special Services                                                                                                |
| / 1 |                                                                                                                 |
|     |                                                                                                                 |

Installer Notes: Install new panel. Sign to be suspended from ceiling.

| Existing: Wall                                                         |                                                                             |                                           |                        |
|------------------------------------------------------------------------|-----------------------------------------------------------------------------|-------------------------------------------|------------------------|
| <ul> <li>Pylon/Monument</li> <li>Directional</li> <li>Panel</li> </ul> | <ul> <li>Letterset</li> <li>Illuminated</li> <li>Non-Illuminated</li> </ul> | □ Vinyl<br>□ Single Face<br>□ Double Face | □ Wall Sign<br>□ Other |
| Height: N/A<br>Width: N/A                                              |                                                                             |                                           |                        |
| Comments:                                                              |                                                                             |                                           |                        |

**Recommended:** Custom Panel