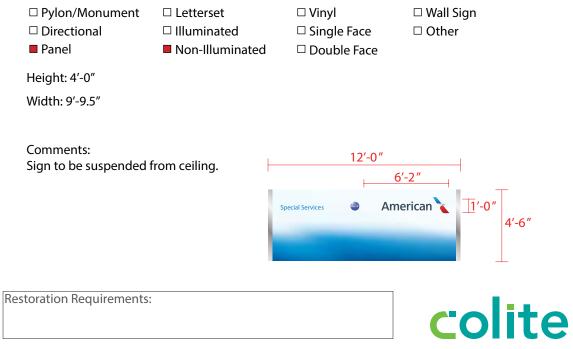

# Sign #24 - Option A

Installer Notes: Install new panel. Sign to be suspended from ceiling.

#### Existing: Wall

□ Pylon/Monument 🗆 Wall Sign □ Letterset □ Vinyl □ Directional □ Single Face □ Illuminated □ Other □ Panel □ Non-Illuminated Double Face Height: N/A Width: N/A Comments:

#### **Recommended:** Custom Panel